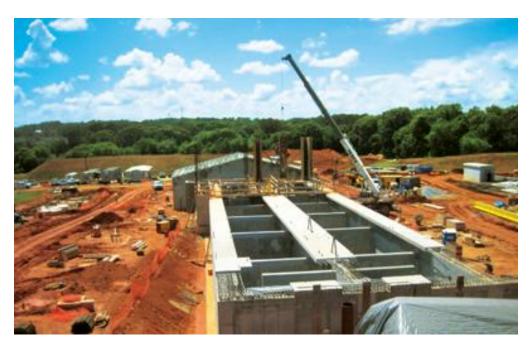

## Forsyth County Shakerag WRF

## SUPERVISORY CONTROL AND DATA ACQUISITION (SCADA)

The Shakerag Water Reclamation Facility is located in Suwanee, Georgia. The county constructed the plant to help the meet its growing need for increased sewer capacity in the southeast corner of Forsyth County. A new plant, construction included a headworks facility, biological basins, membrane tanks, operations and membrane equipment building, chemical facility, dewatering building, finished water facility and plant drain pump station.

PC Construction Company contracted with Southern Flow to provide the fully automated instrumentation and control system for the new wastewater treatment plant. The plant control network consists of a high speed fiber-optic ring connecting the IT rack to four Southern Flow provided PLC panels and various other vendor control panels. Each Southern Flow PLC panel is equipped with ControLogix PLCs, PanelView Plus OIT, fiber-optic ring switch, and other ancillary devices to make a complete control panel. Control strategy involves chemical pacing, closed loop flow and level control via VFDs or modulating valves, interfacing with a membrane filtration system. Other system monitored and/or controlled include motors, valves, plant analytical instrumentation. Plant flows and equipment runtime are monitored and recorded in a historical database. The plant HMI system is based on Intellution iFIX running on redundant server class computers with two clients. The system also includeds full reporting and remote web access for any internet enabled device.